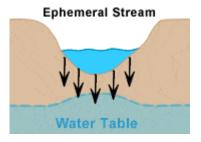

low exits the Tehama-Colusa Canal it will flow into Buckeye Creek and the gate will be adjusted to provide flow that moves down the creek until it almost reaches the CBD. At that point the flow will be monitored and reduced or increased depending on the infiltration that is occurring to ensure it does not enter the CBD.

Buckeye Creek is an Ephemeral Stream and provides a potentially good recharge opportunity for the aquifer. Ephemeral streams are located above the water table and allow infiltration (see diagram to the right). The distance from the drawdown gate to the CBD is about six miles. Buckeye Creek has primarily a gravel bottom,



which will also enhance infiltration (see Image 5). If infiltration is done within the proposed range of flows and over a duration of three months, we



anticipate a recharge of 1,000 to 2,020 AF for the Project. To monitor the groundwater levels we will utilize monitoring wells along the streambed in several locations. Measurements will be taken weekly before, during, and after the water is released.

Image 5 – Buckeye Creek Detail

### **Costs & Funding**

Anticipated project costs are divided into three categories.

- 1. Project Administration and Permit Application
- 2. Surface Water Supply Costs
- 3. Post-Project Tasks

The administration and permit application include expected consultant costs, NEPA compliance by the United States Bureau of Reclamation (USBR), SWRCB permit fees, project administration by the Yolo Subbasin Groundwater Agency and Dunnigan Water District staff, and legal counsel, as needed. Based on experience by Yolo