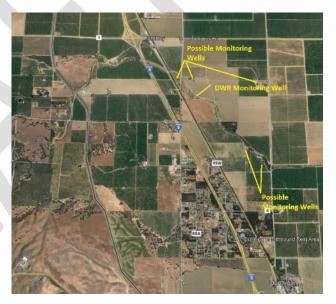

Surface Water Supply Costs
- 3. Post-Project Tasks

The administration and permit application include expected consultant costs, NEPA compliance by the United States Bureau of Reclamation (USBR), SWRCB permit fees, project administration by the Yolo Subbasin Groundwater Agency and Dunnigan Water District staff, and legal counsel, as needed. Based on experience by Yolo County Flood Control and Water Conservation District projects of similar scope, anticipated administrative costs are estimated at \$35,000. The surface water cost will vary depending on total amount of water diverted and whether Warren Act fees are waived. The estimated water cost is between \$15,000 to \$73,000 depending on the variables described. Post-project tasks include monitoring, weed control in the creek to prevent



Image 6 - Potential Monitoring Well Sites

potential flooding issues, and compiling an analysis and report of the effectiveness of the project. These costs are estimated to be between \$10,000 to \$15,000. The total cost estimate for the Project is between \$60,000 and \$123,000, or approximately \$60 per acre-foot of recharge.

#### **Risks & Opportunities & Mitigations**

We have identified some risks and opportunities associated with the Project. The list below is a summary of anticipated opportunities and risk, along with potential mitigations in the case of a risk.

- Potential vegetation growth leading to flooding mitigated by including weed control in project at the start.
- Potential erosion mitigated by including erosion control in project. Also, the project utilizes low flows t